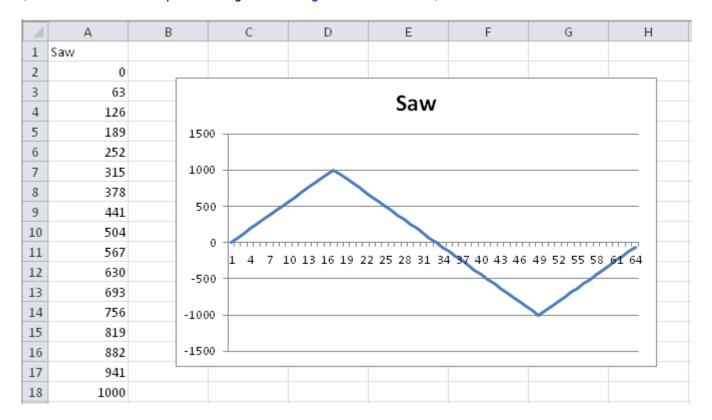

## **Saw Pattern**

| Slope   | triangle wave                                                                                                                                                        |
|---------|----------------------------------------------------------------------------------------------------------------------------------------------------------------------|
| Range   | -1000 1000                                                                                                                                                           |
| used in | Tilt Saw, Pan Saw, Diamond, Dimmer Saw, Dimmer Saw 3 Cell, Dimmer Saw 16 Cell, Dimmer Saw 25 Cell, Dimmer Saw 5 Cell, Dimmer Saw 5 Cell Alt, Hue Saw, Saturation Saw |

(created from the shapefile using Converting Patterns in Excel)

From:

https://avosupport.de/wiki/ - AVOSUPPORT

Permanent link:

https://avosupport.de/wiki/shapes/pattern/saw?rev=1510691389

Last update: 2017/11/14 20:29