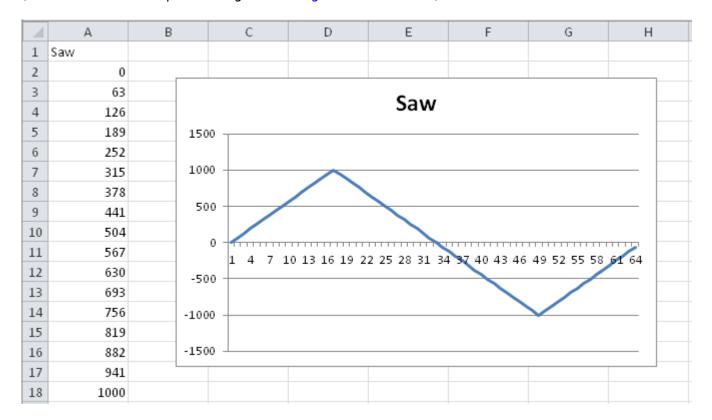

## Saw Pattern

| Slope   | triangle wave                                                                                                                                                        |
|---------|----------------------------------------------------------------------------------------------------------------------------------------------------------------------|
| Range   | -1000 1000                                                                                                                                                           |
| used in | Tilt Saw, Pan Saw, Diamond, Dimmer Saw, Dimmer Saw 3 Cell, Dimmer Saw 16 Cell, Dimmer Saw 25 Cell, Dimmer Saw 5 Cell, Dimmer Saw 5 Cell Alt, Hue Saw, Saturation Saw |

(created from the shapefile using Converting Patterns in Excel)

From:

https://avosupport.de/wiki/ - AVOSUPPORT

Permanent link:

https://avosupport.de/wiki/shapes/pattern/saw

Last update: 2017/11/14 20:29