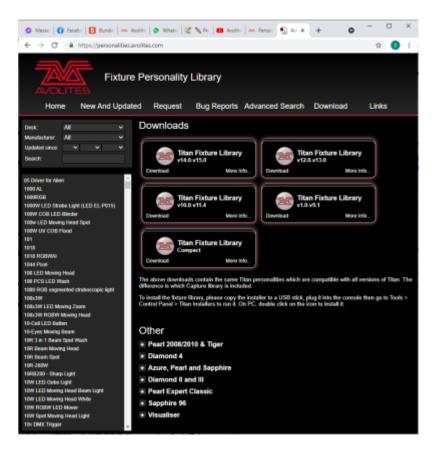

## The personalities website

The central point to get the most recent personality library is <a href="http://personalities.avolites.com/">http://personalities.avolites.com/</a> - this library is frequently updated. Here you can also request new personalities, and can browse the library. More often than not you'll find that a certain fixture already exists under another name, by another brand. In order to update your personalities, download the package for your console, run it on the console - which will copy all the files to their correct folders - and restart Titan. That's all.

Turnaround time for new personalities is usually very few days - often the new personality is made

available the next working day, and the capture personality follows few days later.

Please note that currently the personality library is provided as separate downloads for various versions of Titan: while the Titan part is always the same, it is the Capture part which differs. Various versions of Titan have different versions of Capture integrated - and these require different Capture personalities.