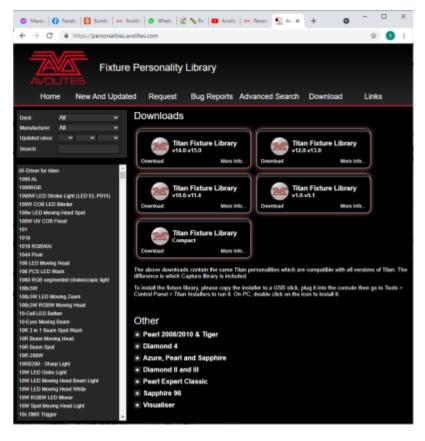

### The personalities website

The central point to get the most recent personality library is <a href="http://personalities.avolites.com/">http://personalities.avolites.com/</a> - this library is frequently updated. Here you can also request new personalities, and can browse the library. More often than not you'll find that a certain fixture already exists under another name, by another brand. In order to update your personalities, download the package for your console, run it on the console - which will copy all the files to their correct folders - and restart Titan. That's all.

Turnaround time for new personalities is usually very few days - often the new personality is made

available the next working day, and the capture personality follows few days later.

Please note that currently the personality library is provided as separate downloads for various versions of Titan: while the Titan part is always the same, it is the Capture part which differs. Various versions of Titan have different versions of Capture integrated - and these require different Capture personalities.