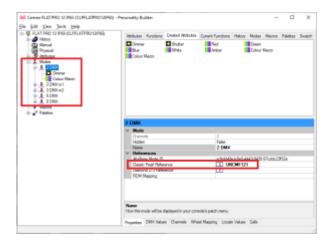

#### 5. Create/check Pearl references

In the personality builder expand the modes section (left panel). One by one click on each mode and check that there is a setting in the Classic Pearl Reference field bottom right. This makes the reference from Titan to the visualiser.

Here it is already set as UKCMF125 which could be derived from

- UK as Unknown (this was where Cameo was listed previously)
- CM from Cameo
- F12 is a very brief abbreviation for Flat Pro12
- 5 denotes mode 5