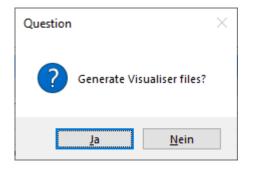

### 6. Generate R20 (and Vis) files

Now let's Personality Builder do its magic to prepare the files – it will most likely need our help for this

though

From the File menu select Generate R20 Files...

The next prompt asks if you want to create Visualiser files as well. Confirm this with Yes.