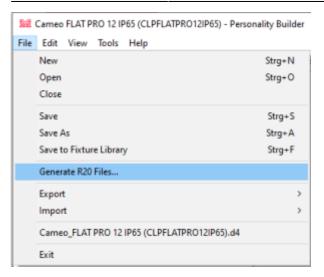

### 6. Generate R20 (and Vis) files

Now let's Personality Builder do its magic to prepare the files – it will most likely need our help for this

though

From the File menu select Generate R20 Files...

The next prompt asks if you want to create Visualiser files as well. Confirm this with Yes.