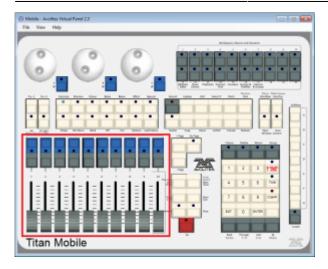

## **RollerA**

This is the main playback area. Due to different designs, there are slight differences on the various consoles:

- On the Pearl Expert, RollerA refers to the left-hand roller. It sports 10 handles on 30 pages in total (10 facets, 3 button pages)
- On the Sapphire Touch, this is the bottom fader area. It sports 15 handles on 60 pages. Note that, as this roller has 10 faders on all other consoles, items on places 11~15 might be available in the show library only.
- On all other consoles, RollerA refers to the main playback area as well: 10 faders on 60 pages. However, only odd pages are refering to roller A while even pages are refering to roller B.

## As of version 11, the use of RollerA as location is discouraged. Better use Location:Playbacks instead.

Roller A on a Pearl Expert

Bottom Playbacks on the Sapphire Touch

Playbacks on the Titan Mobile (likewise on Quartz and Titan One) - odd pages only