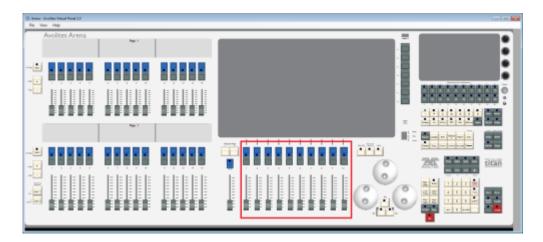

## As of version 11, the use of RollerA as location is discouraged. Better use Location:Playbacks instead.

Roller A on a Pearl Expert

Bottom Playbacks on the Sapphire Touch

Playbacks on the Titan Mobile (likewise on Quartz and Titan One) - odd pages only

Last update: 2018/06/19 15:58

Playbacks on the Tiger Touch - odd pages only

Main Playbacks on the Arena - odd pages only

From:

https://avosupport.de/wiki/ - AVOSUPPORT

Permanent link:

https://avosupport.de/wiki/macros/identifier/location/rollera