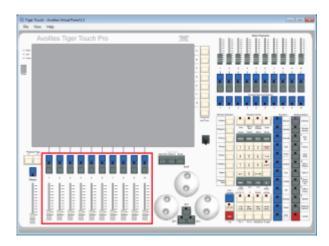

## **RollerA**

This is the main playback area. Due to different designs, there are slight differences on the various consoles:

- On the Pearl Expert, RollerA refers to the left-hand roller. It sports 10 handles on 30 pages in total (10 facets, 3 button pages)
- On the Sapphire Touch, this is the bottom fader area. It sports 15 handles on 60 pages. Note that, as this roller has 10 faders on all other consoles, items on places 11~15 might be available in the show library only.
- On all other consoles, RollerA refers to the main playback area as well: 10 faders on 60 pages. However, only odd pages are refering to roller A while even pages are refering to roller B.

## As of version 11, the use of RollerA as location is discouraged. Better use Location:Playbacks instead.

Roller A on a Pearl Expert

Bottom Playbacks on the Sapphire Touch

Playbacks on the Titan Mobile (likewise on Quartz and Titan One) - odd pages only

Last update: 2018/06/19 15:58

Playbacks on the Tiger Touch - odd pages only

Main Playbacks on the Arena - odd pages only

From:

https://avosupport.de/wiki/ - AVOSUPPORT

Permanent link:

https://avosupport.de/wiki/macros/identifier/location/rollera