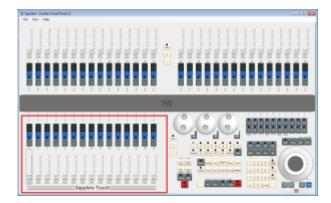

## **RollerA**

This is the main playback area. Due to different designs, there are slight differences on the various consoles:

- On the Pearl Expert, RollerA refers to the left-hand roller. It sports 10 handles on 30 pages in total (10 facets, 3 button pages)
- On the Sapphire Touch, this is the bottom fader area. It sports 15 handles on 60 pages. Note that, as this roller has 10 faders on all other consoles, items on places 11~15 might be available in the show library only.
- On all other consoles, RollerA refers to the main playback area as well: 10 faders on 60 pages. However, only odd pages are refering to roller A while even pages are refering to roller B.

## As of version 11, the use of RollerA as location is discouraged. Better use Location:Playbacks instead.

Roller A on a Pearl Expert

Bottom Playbacks on the Sapphire Touch

Playbacks on the Titan Mobile (likewise on Quartz and Titan One) - odd pages only