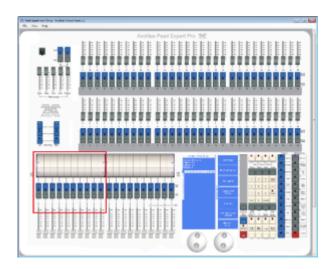

## **RollerA**

This is the main playback area. Due to different designs, there are slight differences on the various consoles:

- On the Pearl Expert, RollerA refers to the left-hand roller. It sports 10 handles on 30 pages in total (10 facets, 3 button pages)
- On the Sapphire Touch, this is the bottom fader area. It sports 15 handles on 60 pages. Note that, as this roller has 10 faders on all other consoles, items on places 11~15 might be available in the show library only.
- On all other consoles, RollerA refers to the main playback area as well: 10 faders on 60 pages. However, only odd pages are refering to roller A while even pages are refering to roller B.

## As of version 11, the use of RollerA as location is discouraged. Better use Location:Playbacks instead.

Roller A on a Pearl Expert

Bottom Playbacks on the Sapphire Touch

Playbacks on the Titan Mobile (likewise on Quartz and Titan One) - odd pages only